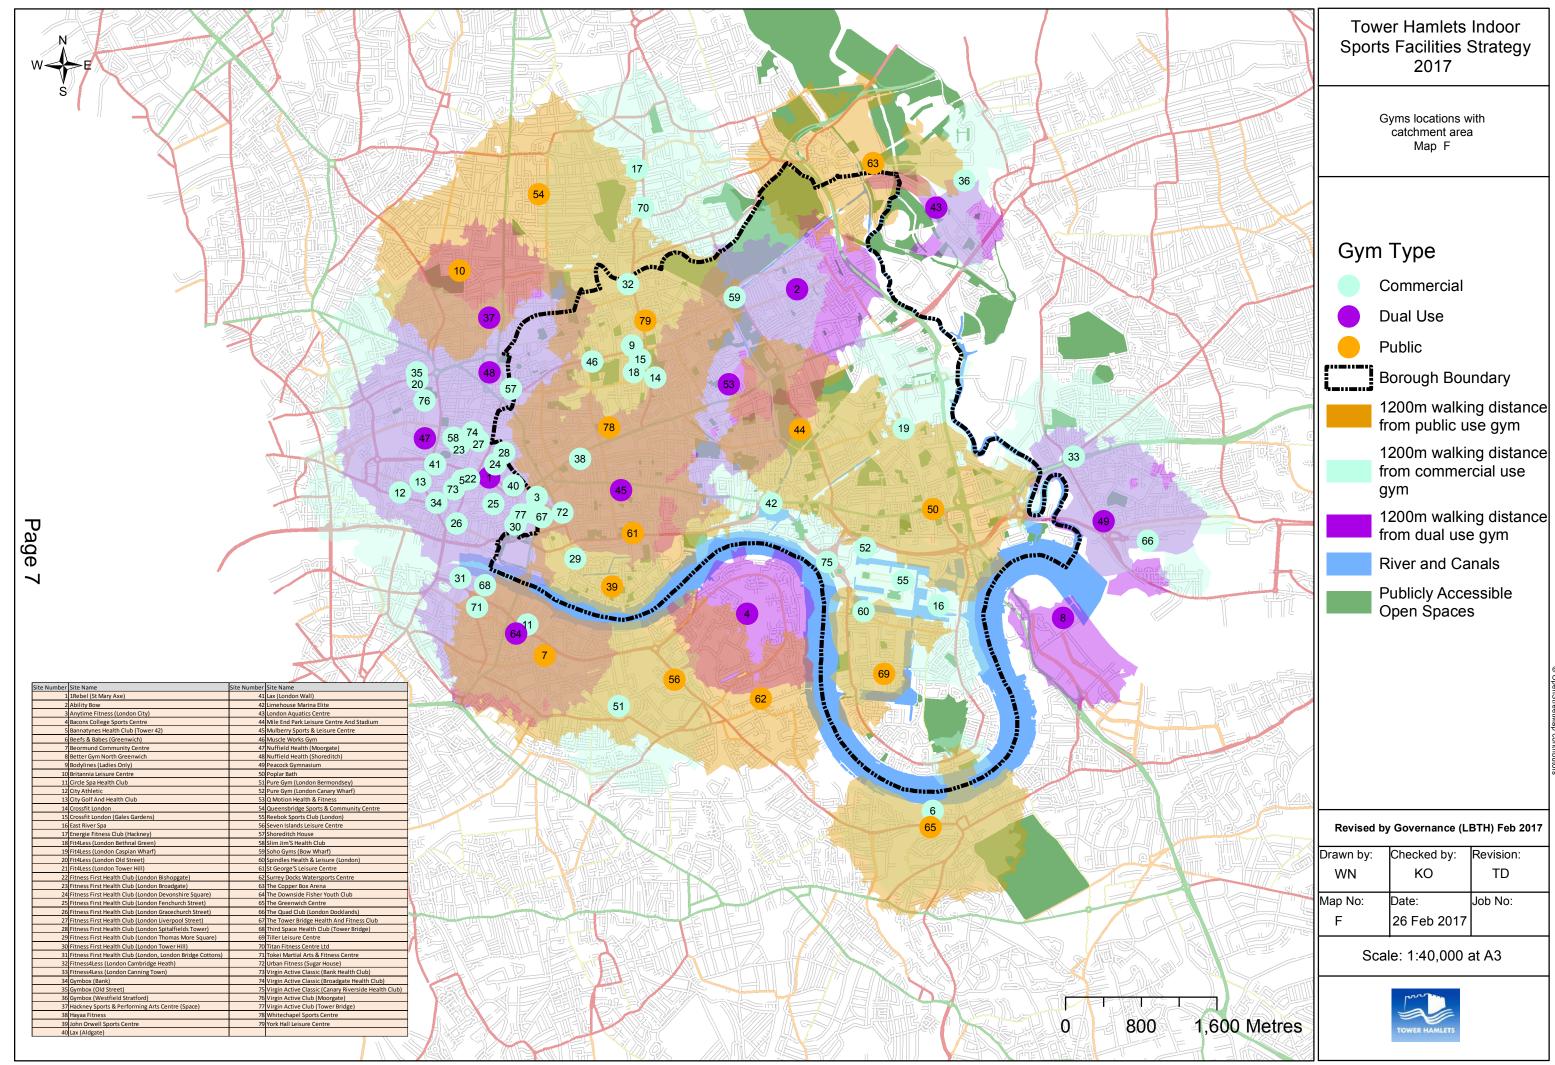

### Indoor Sports Facilities Strategy Maps

| Мар А | Sports Hall Locations                                              |
|-------|--------------------------------------------------------------------|
| Мар В | Sports Hall Locations with Catchment Area (1200m)                  |
| Мар С | Swimming Pool Locations                                            |
| Map D | Swimming Pool Locations with Catchment Area (1200m)                |
| Map E | Gym Locations                                                      |
| Map F | Gym Locations with Catchment Area (1200m)                          |
| Map G | Publicly Accessible Facilities                                     |
| Мар Н | Publicly Accessible Facilities with Public Transport Access Levels |
| Map I | 1 x 30 Participation Levels                                        |

| Page 6 |                                                                                                                                                                                                                                                                                                                                                                                                                                                                                                                                                                                                                                                                                                                                                                                                                                                                                                                                                                                                                                                                                                                                                                                                                                                                                                                       |                                                                                                                                                                                                                                                                                                                                                                                                                                                                                                                                                                                                                                                                                                                                                                                                                                                                                                                                                                                                                                                                                                                                                                                                              | $\left  \begin{array}{c} \\ \\ \\ \\ \\ \\ \\ \\ \\ \\ \\ \\ \\ \\ \\ \\ \\ \\ \\$ |
|--------|-----------------------------------------------------------------------------------------------------------------------------------------------------------------------------------------------------------------------------------------------------------------------------------------------------------------------------------------------------------------------------------------------------------------------------------------------------------------------------------------------------------------------------------------------------------------------------------------------------------------------------------------------------------------------------------------------------------------------------------------------------------------------------------------------------------------------------------------------------------------------------------------------------------------------------------------------------------------------------------------------------------------------------------------------------------------------------------------------------------------------------------------------------------------------------------------------------------------------------------------------------------------------------------------------------------------------|--------------------------------------------------------------------------------------------------------------------------------------------------------------------------------------------------------------------------------------------------------------------------------------------------------------------------------------------------------------------------------------------------------------------------------------------------------------------------------------------------------------------------------------------------------------------------------------------------------------------------------------------------------------------------------------------------------------------------------------------------------------------------------------------------------------------------------------------------------------------------------------------------------------------------------------------------------------------------------------------------------------------------------------------------------------------------------------------------------------------------------------------------------------------------------------------------------------|------------------------------------------------------------------------------------|
|        | Intervention           Site Name           1 Rebel (St Mary Axe)           Ability Bow           3 Anytime Fitness (London City)           4 Bacons College Sports Centre           5 Bannatynes Health Club (Tower 42)           6 Beefs & Babes (Greenwich)           7 Beormund Community Centre           8 Better Gym North Greenwich           9 Bodylines (Ladies Only)           10 Britannia Leisure Centre           11 Circle Spa Health Club           12 City Athletic           13 City Golf And Health Club           14 Crossfit London           15 Crossfit London (Gales Gardens)           16 East River Spa           17 Energie Fitness Club (Hackney)           18 Fit4Less (London Caspian Wharf)           20 Fit4Less (London Caspian Wharf)           20 Fit4Less (London Caspian Wharf)           21 Fitness First Health Club (London Broadgate)           22 Fitness First Health Club (London Broadgate)           23 Fitness First Health Club (London Broadgate)           24 Fitness First Health Club (London Fracehurch Street)           25 Fitness First Health Club (London Tower Hill)           31 Fitness First Health Club (London Tower Square)           25 Fitness First Health Club (London Fracehurch Street)           26 Fitness First Health Club (London Tower Sq | Site Number         Site Name           41         Lax (London Wall)           42         Limehouse Marina Elite           43         London Aquatics Centre           44         Mile End Park Leisure Centre And Stadium           45         Mulberry Sports & Leisure Centre           46         Muscle Works Gym           47         Nuffield Health (Moorgate)           48         Nuffield Health (Shoreditch)           49         Peacock Gymnasium           50         Poplar Bath           51         Pure Gym (London Bermondsey)           52         Pure Gym (London Canary Wharf)           53         Q Motion Health & Fitness           54         Queensbridge Sports & Community Centre           55         Reebok Sports Club (London)           56         Seven Islands Leisure Centre           57         Shoreditch House           58         Silm Jim'S Health Club           59         Soho Gyms (Bow Wharf)           60         Spindles Health & Leisure (London)           61         Ste Gorge'S Leisure Centre           62         Surrey Docks Watersports Centre           63         The Copper Box Arena           64         The Downside Fisher Youth Club |                                                                                    |