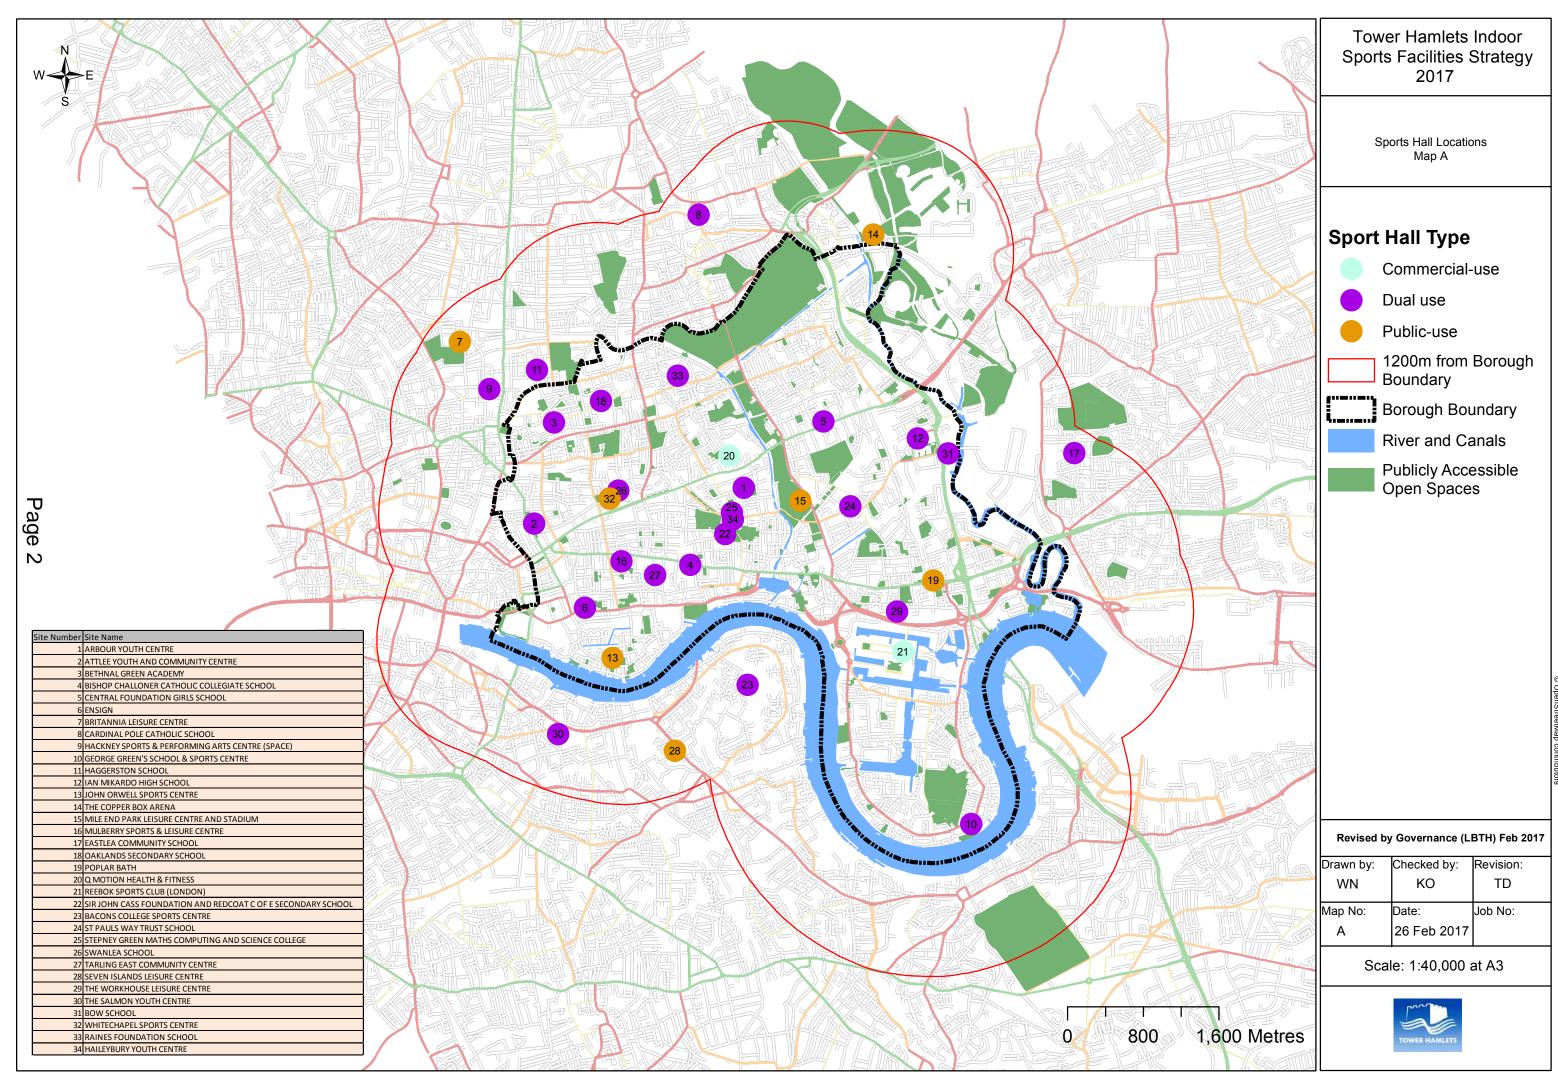

### Indoor Sports Facilities Strategy Maps

| Мар А | Sports Hall Locations                                              |
|-------|--------------------------------------------------------------------|
| Мар В | Sports Hall Locations with Catchment Area (1200m)                  |
| Мар С | Swimming Pool Locations                                            |
| Map D | Swimming Pool Locations with Catchment Area (1200m)                |
| Map E | Gym Locations                                                      |
| Map F | Gym Locations with Catchment Area (1200m)                          |
| Map G | Publicly Accessible Facilities                                     |
| Мар Н | Publicly Accessible Facilities with Public Transport Access Levels |
| Map I | 1 x 30 Participation Levels                                        |

Agenda Item 5.2

| Ś                                                                                                                                                                                                                                                                                                                                         |                  |    |       |
|-------------------------------------------------------------------------------------------------------------------------------------------------------------------------------------------------------------------------------------------------------------------------------------------------------------------------------------------|------------------|----|-------|
|                                                                                                                                                                                                                                                                                                                                           |                  |    |       |
|                                                                                                                                                                                                                                                                                                                                           |                  |    |       |
|                                                                                                                                                                                                                                                                                                                                           |                  | 5  |       |
|                                                                                                                                                                                                                                                                                                                                           | 32 <sup>26</sup> |    |       |
| Page 3                                                                                                                                                                                                                                                                                                                                    |                  | 22 |       |
| Site Numbe       Site Name         1       ARBOUR YOUTH CENTRE         2       ATTLEE YOUTH AND COMMUNITY CENTRE         3       BETHNAL GREEN ACADEMY         4       BISHOP CHALLONER CATHOLIC COLLEGIATE SCHOOL         5       CENTRAL FOUNDATION GIRLS SCHOOL         6       ENSIGN                                                 | 13<br>13         |    |       |
| 7 BRITANNIA LEISURE CENTRE<br>8 CARDINAL POLE CATHOLIC SCHOOL<br>9 HACKNEY SPORTS & PERFORMING ARTS CENTRE (SPACE)<br>10 GEORGE GREEN'S SCHOOL & SPORTS CENTRE<br>11 HAGGERSTON SCHOOL<br>12 IAN MIKARDO HIGH SCHOOL<br>13 JOHN ORWELL SPORTS CENTRE                                                                                      | 30 28            |    |       |
| 14       THE COPPER BOX ARENA         15       MILE END PARK LEISURE CENTRE AND STADIUM         16       MULBERRY SPORTS & LEISURE CENTRE         17       EASTLEA COMMUNITY SCHOOL         18       OAKLANDS SECONDARY SCHOOL         19       POPLAR BATH         22       SIR JOHN CASS FOUNDATION AND REDCOAT C OF E SECONDARY SCHOOL |                  |    |       |
| 23 BACONS COLLEGE SPORTS CENTRE<br>24 ST PAULS WAY TRUST SCHOOL<br>25 STEPNEY GREEN MATHS COMPUTING AND SCIENCE COLLEGE<br>26 SWANLEA SCHOOL<br>27 TARLING EAST COMMUNITY CENTRE<br>28 SEVEN ISLANDS LEISURE CENTRE                                                                                                                       |                  |    |       |
| 29       THE WORKHOUSE LEISURE CENTRE         30       THE SALMON YOUTH CENTRE         31       BOW SCHOOL         32       WHITECHAPEL SPORTS CENTRE         33       RAINES FOUNDATION SCHOOL         34       HAILEYBURY YOUTH CENTRE                                                                                                  |                  |    | 0 800 |