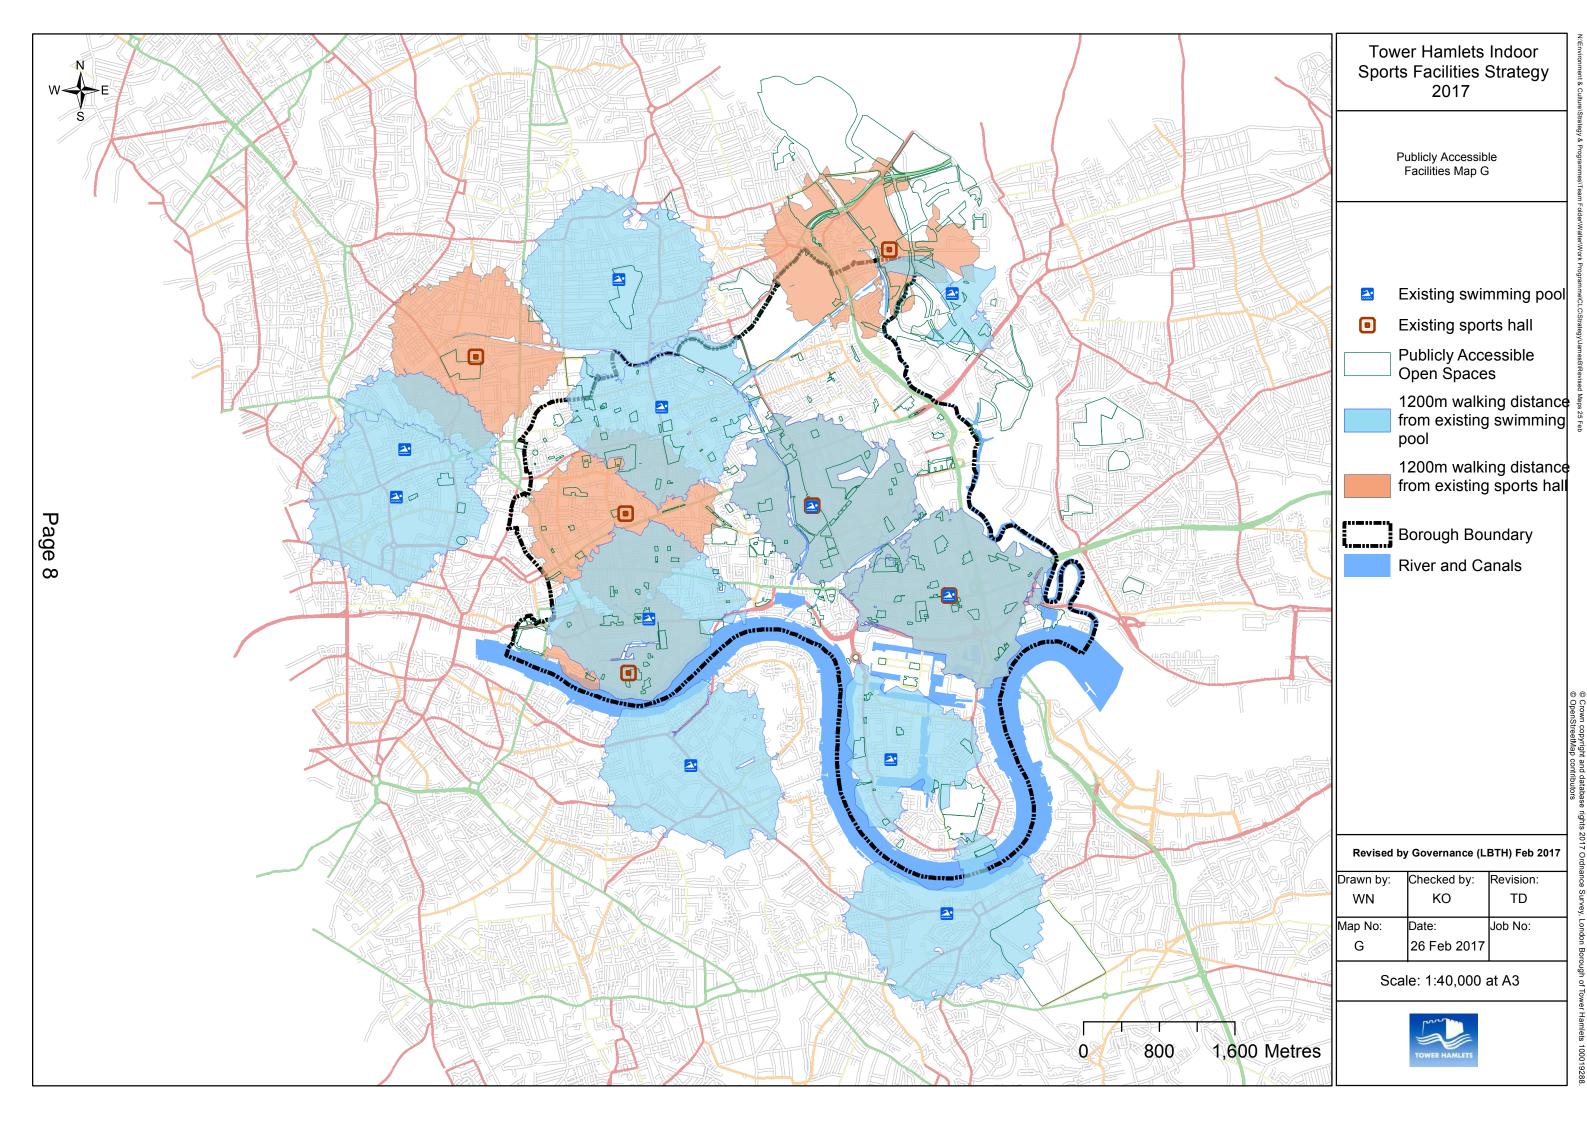

### Indoor Sports Facilities Strategy Maps

| Мар А | Sports Hall Locations                                              |
|-------|--------------------------------------------------------------------|
| Мар В | Sports Hall Locations with Catchment Area (1200m)                  |
| Мар С | Swimming Pool Locations                                            |
| Map D | Swimming Pool Locations with Catchment Area (1200m)                |
| Map E | Gym Locations                                                      |
| Map F | Gym Locations with Catchment Area (1200m)                          |
| Map G | Publicly Accessible Facilities                                     |
| Мар Н | Publicly Accessible Facilities with Public Transport Access Levels |
| Map I | 1 x 30 Participation Levels                                        |