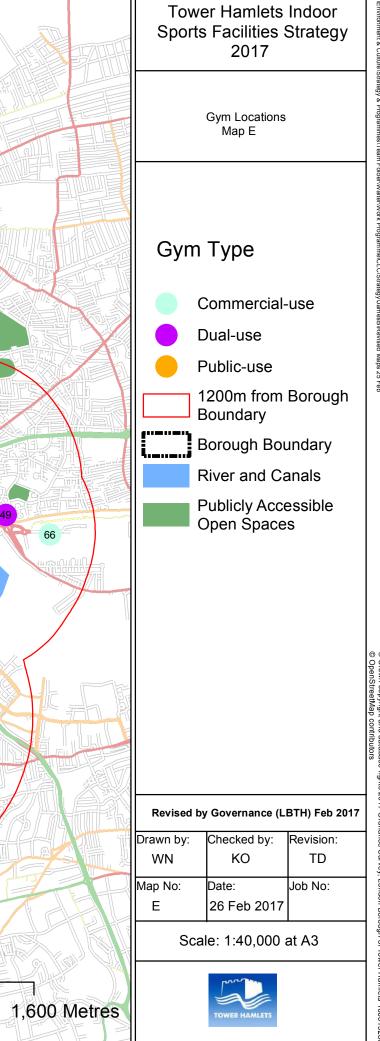

### Indoor Sports Facilities Strategy Maps

| Мар А | Sports Hall Locations                                              |
|-------|--------------------------------------------------------------------|
| Мар В | Sports Hall Locations with Catchment Area (1200m)                  |
| Мар С | Swimming Pool Locations                                            |
| Map D | Swimming Pool Locations with Catchment Area (1200m)                |
| Map E | Gym Locations                                                      |
| Map F | Gym Locations with Catchment Area (1200m)                          |
| Map G | Publicly Accessible Facilities                                     |
| Мар Н | Publicly Accessible Facilities with Public Transport Access Levels |
| Map I | 1 x 30 Participation Levels                                        |

| Page 6 |                                                                                                                                                                                                                                                                                                                                                                                                                                                                                                                                                                                                                                                                                                                                                                                                                                                                                                                                                                                                                                                                                                                                                                                                                                                                                                                       |                                                                                                                                                                                                                                                                                                                                                                                                                                                                                                                                                                                                                                                                                                                                                                                                                                                                                                                                                                                                                                                                                                                                                                                                              | $\left  \begin{array}{c} \\ \\ \\ \\ \\ \\ \\ \\ \\ \\ \\ \\ \\ \\ \\ \\ \\ \\ \\$ |
|--------|-----------------------------------------------------------------------------------------------------------------------------------------------------------------------------------------------------------------------------------------------------------------------------------------------------------------------------------------------------------------------------------------------------------------------------------------------------------------------------------------------------------------------------------------------------------------------------------------------------------------------------------------------------------------------------------------------------------------------------------------------------------------------------------------------------------------------------------------------------------------------------------------------------------------------------------------------------------------------------------------------------------------------------------------------------------------------------------------------------------------------------------------------------------------------------------------------------------------------------------------------------------------------------------------------------------------------|--------------------------------------------------------------------------------------------------------------------------------------------------------------------------------------------------------------------------------------------------------------------------------------------------------------------------------------------------------------------------------------------------------------------------------------------------------------------------------------------------------------------------------------------------------------------------------------------------------------------------------------------------------------------------------------------------------------------------------------------------------------------------------------------------------------------------------------------------------------------------------------------------------------------------------------------------------------------------------------------------------------------------------------------------------------------------------------------------------------------------------------------------------------------------------------------------------------|------------------------------------------------------------------------------------|
|        | Intervention           Site Name           1 Rebel (St Mary Axe)           Ability Bow           3 Anytime Fitness (London City)           4 Bacons College Sports Centre           5 Bannatynes Health Club (Tower 42)           6 Beefs & Babes (Greenwich)           7 Beormund Community Centre           8 Better Gym North Greenwich           9 Bodylines (Ladies Only)           10 Britannia Leisure Centre           11 Circle Spa Health Club           12 City Athletic           13 City Golf And Health Club           14 Crossfit London           15 Crossfit London (Gales Gardens)           16 East River Spa           17 Energie Fitness Club (Hackney)           18 Fit4Less (London Caspian Wharf)           20 Fit4Less (London Caspian Wharf)           20 Fit4Less (London Caspian Wharf)           21 Fitness First Health Club (London Broadgate)           22 Fitness First Health Club (London Broadgate)           23 Fitness First Health Club (London Broadgate)           24 Fitness First Health Club (London Fracehurch Street)           25 Fitness First Health Club (London Tower Hill)           31 Fitness First Health Club (London Tower Square)           25 Fitness First Health Club (London Fracehurch Street)           26 Fitness First Health Club (London Tower Sq | Site Number         Site Name           41         Lax (London Wall)           42         Limehouse Marina Elite           43         London Aquatics Centre           44         Mile End Park Leisure Centre And Stadium           45         Mulberry Sports & Leisure Centre           46         Muscle Works Gym           47         Nuffield Health (Moorgate)           48         Nuffield Health (Shoreditch)           49         Peacock Gymnasium           50         Poplar Bath           51         Pure Gym (London Bermondsey)           52         Pure Gym (London Canary Wharf)           53         Q Motion Health & Fitness           54         Queensbridge Sports & Community Centre           55         Reebok Sports Club (London)           56         Seven Islands Leisure Centre           57         Shoreditch House           58         Silm Jim'S Health Club           59         Soho Gyms (Bow Wharf)           60         Spindles Health & Leisure (London)           61         Ste Gorge'S Leisure Centre           62         Surrey Docks Watersports Centre           63         The Copper Box Arena           64         The Downside Fisher Youth Club |                                                                                    |