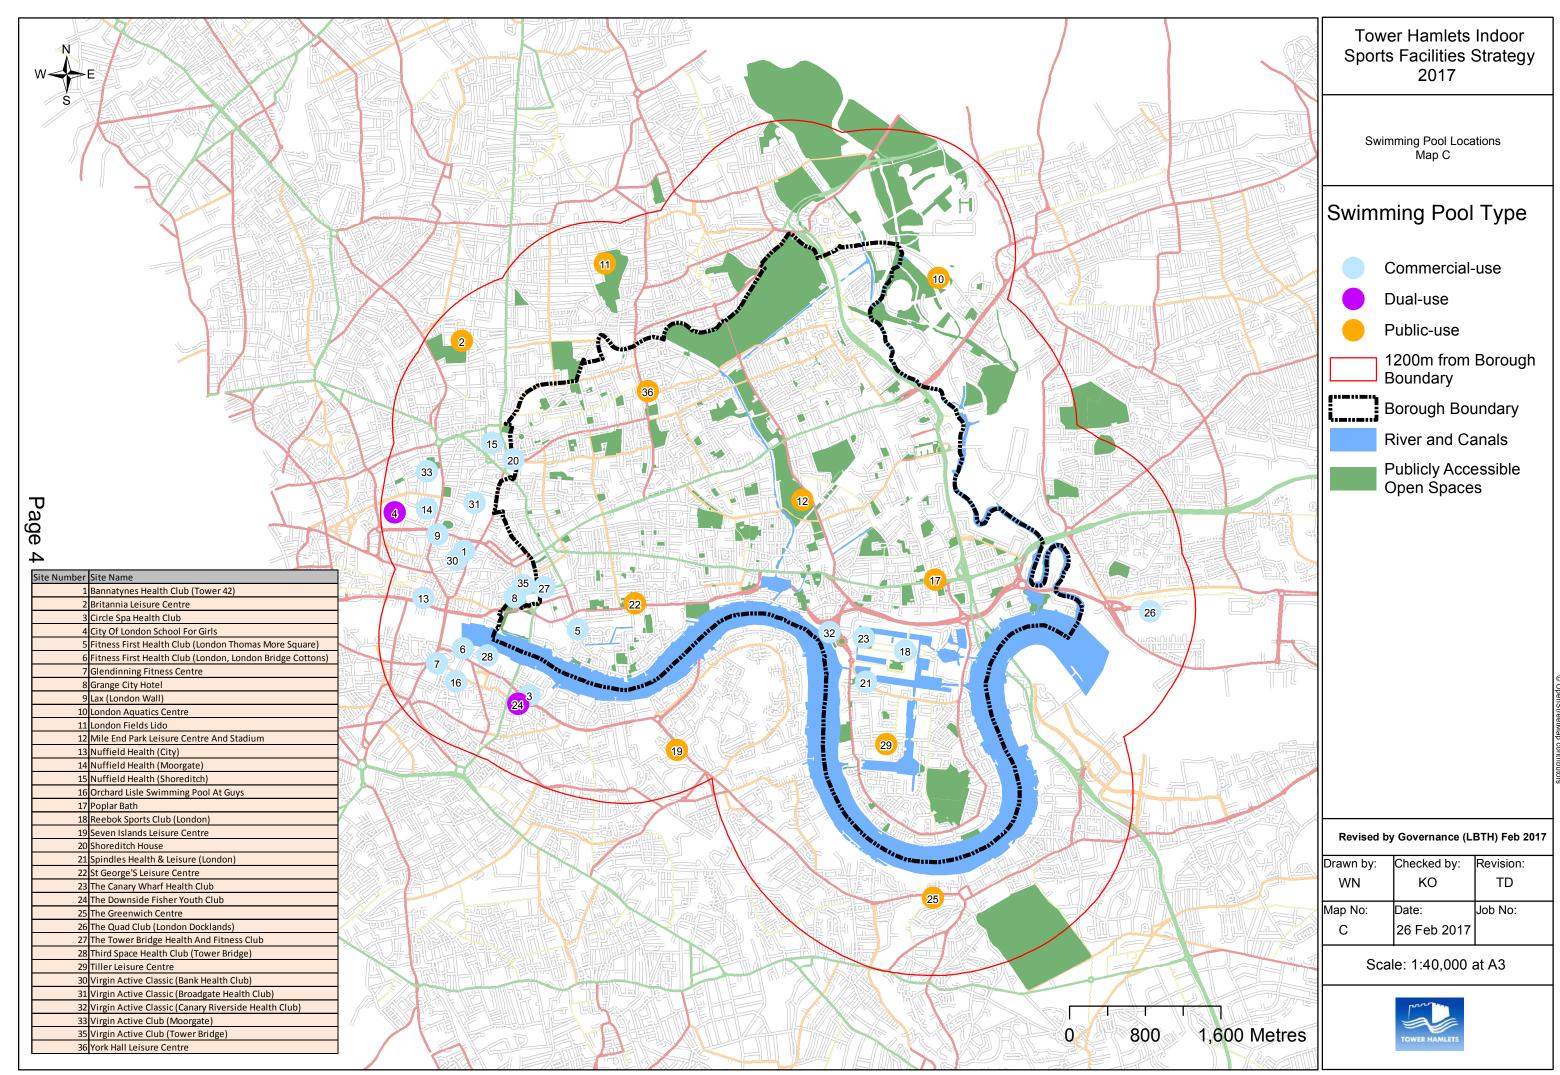

### Indoor Sports Facilities Strategy Maps

| Мар А | Sports Hall Locations                                              |
|-------|--------------------------------------------------------------------|
| Мар В | Sports Hall Locations with Catchment Area (1200m)                  |
| Мар С | Swimming Pool Locations                                            |
| Map D | Swimming Pool Locations with Catchment Area (1200m)                |
| Map E | Gym Locations                                                      |
| Map F | Gym Locations with Catchment Area (1200m)                          |
| Map G | Publicly Accessible Facilities                                     |
| Мар Н | Publicly Accessible Facilities with Public Transport Access Levels |
| Map I | 1 x 30 Participation Levels                                        |

| Site Number Site Name                                          |          |
|----------------------------------------------------------------|----------|
| 2 Britannia Leisure Centre                                     |          |
| 4 City Of London School For Girls<br>10 London Aquatics Centre |          |
| 11 London Fields Lido                                          |          |
| 12 Mile End Park Leisure Centre And Stadium                    | 25       |
| 17 Poplar Bath                                                 | A BEELEN |
| 19 Seven Islands Leisure Centre                                |          |
| 22 St George'S Leisure Centre                                  |          |
| 24 The Downside Fisher Youth Club                              |          |
| 25 The Greenwich Centre                                        |          |
| 29 Tiller Leisure Centre                                       |          |
| 36 York Hall Leisure Centre                                    | 008 800  |
|                                                                |          |