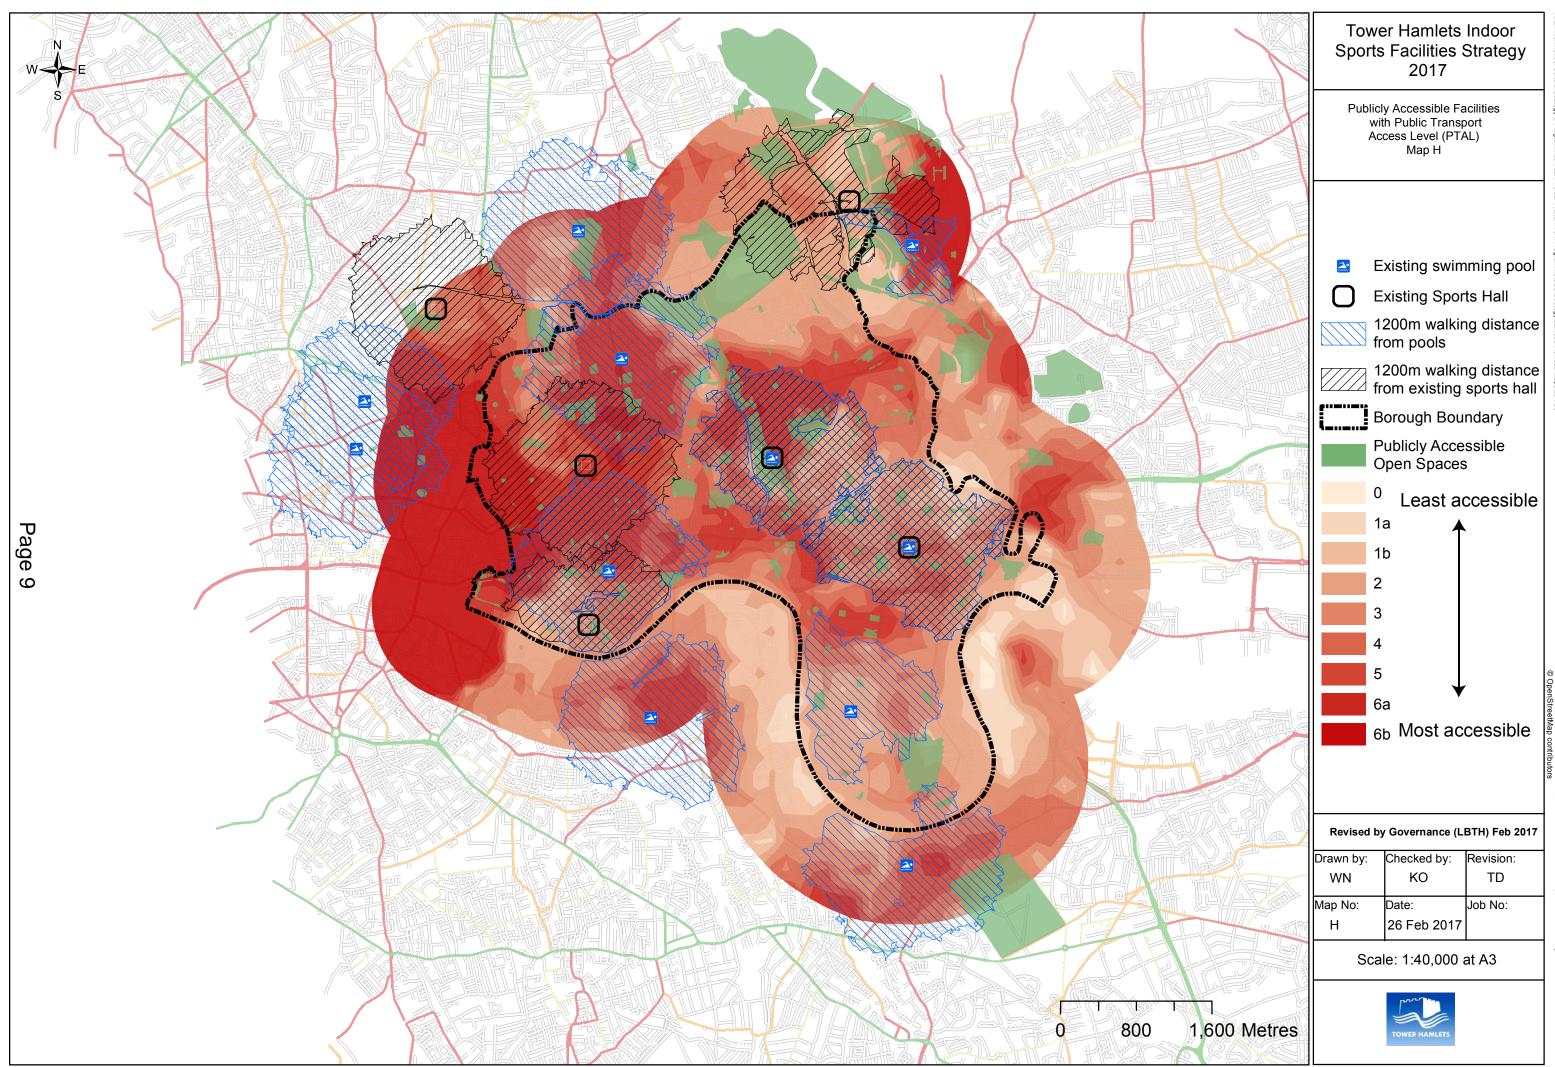

### Indoor Sports Facilities Strategy Maps

| Мар А | Sports Hall Locations                                              |
|-------|--------------------------------------------------------------------|
| Мар В | Sports Hall Locations with Catchment Area (1200m)                  |
| Мар С | Swimming Pool Locations                                            |
| Map D | Swimming Pool Locations with Catchment Area (1200m)                |
| Map E | Gym Locations                                                      |
| Map F | Gym Locations with Catchment Area (1200m)                          |
| Map G | Publicly Accessible Facilities                                     |
| Мар Н | Publicly Accessible Facilities with Public Transport Access Levels |
| Map I | 1 x 30 Participation Levels                                        |

The sports participation indicator measures the percentage of people (age 16+) participating in at least 30 minutes of sport at moderate intensity at least once a week. This includes all recreational cycling. It does not include recreational walking but includes more intense/strenuous walking activities such as power walking, hill trekking, cliff walking and gorge walking. Please note this data was updated in October 2015.

Page 10

MSOA participation estimates are based on modelled estimates of participation. Modelled estimates combine survey data from Active People with other data sources that are available at the area level (for example, health indicators, socioeconomic status etc).

Middle Super Output areas (MSOA's) are a geography for the collection and publication of small area statistics. MSOA's have a minimum population of 5,000; and a mean population of 7,200.

#### Tower Hamlets Indoor Sports Facilities Strategy 2017

Publicly Accessible Facilities and Participation Levels. Map I

[\_\_\_\_

Existing swimming pool

Borough Boundary

Existing sports hall

1200m walking distance from existing swimming pool

1200m walking distance from existing sports hall

Publicly Accessible Open Spaces

Estimates of % of people participating in at least 1x30 mins of sport per week

20.6% - 33.0% (low)

33.1% - 37.0% (lowmiddle)

37.1% - 40.8% (middlehigh)

40.9% - 57.8% (high)

The participation estimate ranges above are aligned with the Sport England national quartile classification.

\* Quartile classification: Each class contains an equal number of records. With four classes each contains roughly 25% of all records.